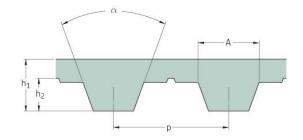

## PHG T2.5-300-6

| No. of teeth      | 120   |
|-------------------|-------|
| Pitch length (in) | 11.81 |
| Pitch length (mm) | 300   |
| h1 = Height (mm)  | 1.3   |
| Width (mm)        | 6     |
| Sleeve (Y/N)      | N     |