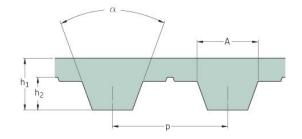

## PHG T2.5-265-8

| No. of teeth      | 106   |
|-------------------|-------|
| Pitch length (in) | 10.43 |
| Pitch length (mm) | 265   |
| h1 = Height (mm)  | 1.3   |
| Width (mm)        | 8     |
| Sleeve (Y/N)      | N     |