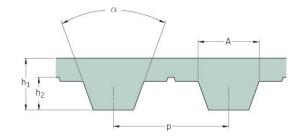

## PHG T2.5-245-8

| No. of teeth      | 98   |
|-------------------|------|
| Pitch length (in) | 9.65 |
| Pitch length (mm) | 245  |
| h1 = Height (mm)  | 1.3  |
| Width (mm)        | 8    |
| Sleeve (Y/N)      | N    |