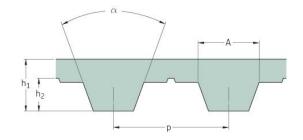

## PHG T2.5-165-8

| No. of teeth      | 66  |
|-------------------|-----|
| Pitch length (in) | 6.5 |
| Pitch length (mm) | 165 |
| h1 = Height (mm)  | 1.3 |
| Width (mm)        | 8   |
| Sleeve (Y/N)      | N   |