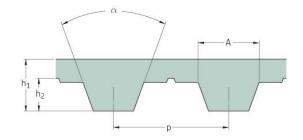

## PHG T2.5-165-6

| No. of teeth      | 66  |
|-------------------|-----|
| Pitch length (in) | 6.5 |
| Pitch length (mm) | 165 |
| h1 = Height (mm)  | 1.3 |
| Width (mm)        | 6   |
| Sleeve (Y/N)      | N   |