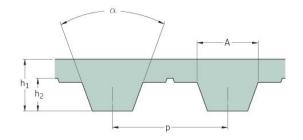

## PHG T2.5-145-12

| No. of teeth      | 58   |
|-------------------|------|
| Pitch length (in) | 5.71 |
| Pitch length (mm) | 145  |
| h1 = Height (mm)  | 1.3  |
| Width (mm)        | 12   |
| Sleeve (Y/N)      | N    |