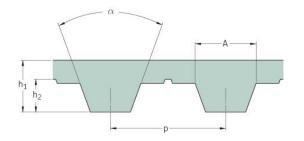

## PHG T10-5360-S240

| No. of teeth      | 536    |
|-------------------|--------|
| Pitch length (in) | 211.02 |
| Pitch length (mm) | 5360   |
| h1 = Height (mm)  | 4.5    |
| Width (mm)        | 240    |
| Sleeve (Y/N)      | Y      |