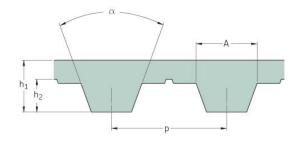

## PHG T10-3870-S240

| No. of teeth      | 387    |
|-------------------|--------|
| Pitch length (in) | 152.36 |
| Pitch length (mm) | 3870   |
| h1 = Height (mm)  | 4.5    |
| Width (mm)        | 240    |
| Sleeve (Y/N)      | Y      |