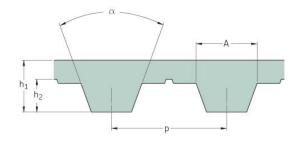

## PHG T10-1520-S200

| No. of teeth      | 152   |
|-------------------|-------|
| Pitch length (in) | 59.84 |
| Pitch length (mm) | 1520  |
| h1 = Height (mm)  | 4.5   |
| Width (mm)        | 200   |
| Sleeve (Y/N)      | Y     |