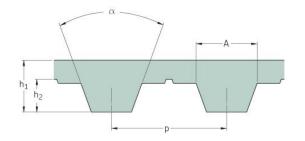

## PHG T10-1320-S450

| No. of teeth      | 132   |
|-------------------|-------|
| Pitch length (in) | 51.97 |
| Pitch length (mm) | 1320  |
| h1 = Height (mm)  | 4.5   |
| Width (mm)        | 450   |
| Sleeve (Y/N)      | Y     |