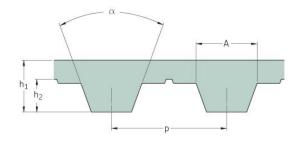

## PHG T10-1250-S450

| No. of teeth      | 125   |
|-------------------|-------|
| Pitch length (in) | 49.21 |
| Pitch length (mm) | 1250  |
| h1 = Height (mm)  | 4.5   |
| Width (mm)        | 450   |
| Sleeve (Y/N)      | Y     |