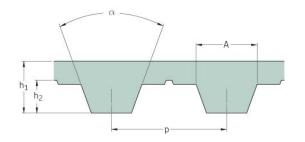

## PHG T10-1110-S450

| No. of teeth      | 111  |
|-------------------|------|
| Pitch length (in) | 43.7 |
| Pitch length (mm) | 1110 |
| h1 = Height (mm)  | 4.5  |
| Width (mm)        | 450  |
| Sleeve (Y/N)      | Y    |