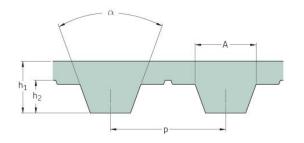

## PHG T10-1080-S200

| No. of teeth      | 108   |
|-------------------|-------|
| Pitch length (in) | 42.52 |
| Pitch length (mm) | 1080  |
| h1 = Height (mm)  | 4.5   |
| Width (mm)        | 200   |
| Sleeve (Y/N)      | Y     |