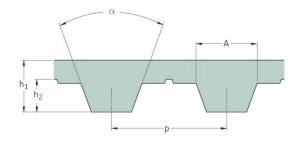

## PHG T10-660-S450

| No. of teeth      | 66    |
|-------------------|-------|
| Pitch length (in) | 25.98 |
| Pitch length (mm) | 660   |
| h1 = Height (mm)  | 4.5   |
| Width (mm)        | 450   |
| Sleeve (Y/N)      | Y     |