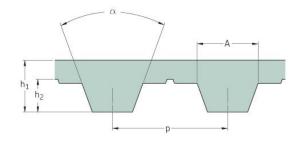

## PHG T10-610-S150

| No. of teeth      | 61    |
|-------------------|-------|
| Pitch length (in) | 24.02 |
| Pitch length (mm) | 610   |
| h1 = Height (mm)  | 4.5   |
| Width (mm)        | 150   |
| Sleeve (Y/N)      | Y     |