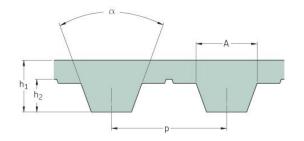

## PHG T10-560-S150

| No. of teeth      | 56    |
|-------------------|-------|
| Pitch length (in) | 22.05 |
| Pitch length (mm) | 560   |
| h1 = Height (mm)  | 4.5   |
| Width (mm)        | 150   |
| Sleeve (Y/N)      | Y     |