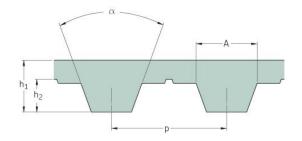

## PHG T10-7050-10

| No. of teeth      | 705    |
|-------------------|--------|
| Pitch length (in) | 277.56 |
| Pitch length (mm) | 7050   |
| h1 = Height (mm)  | 4.5    |
| Width (mm)        | 10     |
| Sleeve (Y/N)      | N      |