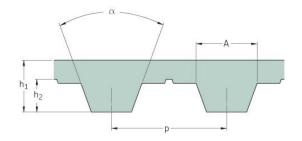

## PHG T10-4280-10

| No. of teeth      | 428   |
|-------------------|-------|
| Pitch length (in) | 168.5 |
| Pitch length (mm) | 4280  |
| h1 = Height (mm)  | 4.5   |
| Width (mm)        | 10    |
| Sleeve (Y/N)      | Ν     |