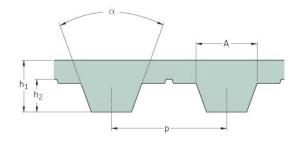

## PHG T10-2880-10

| No. of teeth      | 288    |
|-------------------|--------|
| Pitch length (in) | 113.39 |
| Pitch length (mm) | 2880   |
| h1 = Height (mm)  | 4.5    |
| Width (mm)        | 10     |
| Sleeve (Y/N)      | N      |