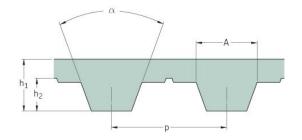

## PHG T10-2610-10

| No. of teeth      | 261    |
|-------------------|--------|
| Pitch length (in) | 102.76 |
| Pitch length (mm) | 2610   |
| h1 = Height (mm)  | 4.5    |
| Width (mm)        | 10     |
| Sleeve (Y/N)      | N      |