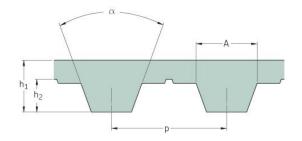

## PHG T10-2500-10

| No. of teeth      | 250   |
|-------------------|-------|
| Pitch length (in) | 98.43 |
| Pitch length (mm) | 2500  |
| h1 = Height (mm)  | 4.5   |
| Width (mm)        | 10    |
| Sleeve (Y/N)      | N     |