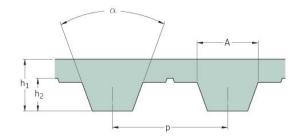

## PHG T10-2250-10

| No. of teeth      | 225   |
|-------------------|-------|
| Pitch length (in) | 88.58 |
| Pitch length (mm) | 2250  |
| h1 = Height (mm)  | 4.5   |
| Width (mm)        | 10    |
| Sleeve (Y/N)      | N     |