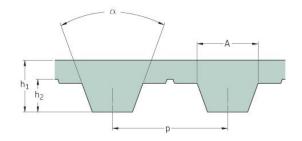

## PHG T10-980-10

| No. of teeth      | 98    |
|-------------------|-------|
| Pitch length (in) | 38.58 |
| Pitch length (mm) | 980   |
| h1 = Height (mm)  | 4.5   |
| Width (mm)        | 10    |
| Sleeve (Y/N)      | N     |