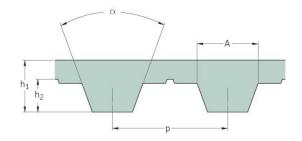

## PHG T10-900-10

| No. of teeth      | 90    |
|-------------------|-------|
| Pitch length (in) | 35.43 |
| Pitch length (mm) | 900   |
| h1 = Height (mm)  | 4.5   |
| Width (mm)        | 10    |
| Sleeve (Y/N)      | N     |