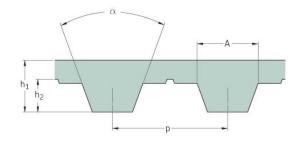

## PHG T10-880-10

| No. of teeth      | 88    |
|-------------------|-------|
| Pitch length (in) | 34.65 |
| Pitch length (mm) | 880   |
| h1 = Height (mm)  | 4.5   |
| Width (mm)        | 10    |
| Sleeve (Y/N)      | N     |