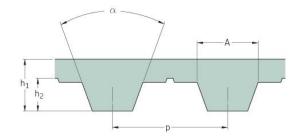

## PHG T10-630-10

| No. of teeth      | 63   |
|-------------------|------|
| Pitch length (in) | 24.8 |
| Pitch length (mm) | 630  |
| h1 = Height (mm)  | 4.5  |
| Width (mm)        | 10   |
| Sleeve (Y/N)      | N    |