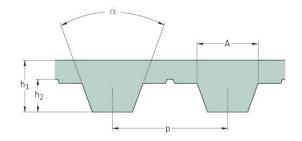

## PHG T10-610-10

| No. of teeth      | 61    |
|-------------------|-------|
| Pitch length (in) | 24.02 |
| Pitch length (mm) | 610   |
| h1 = Height (mm)  | 4.5   |
| Width (mm)        | 10    |
| Sleeve (Y/N)      | N     |