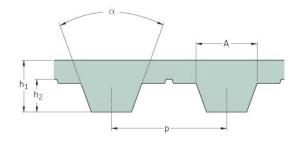

## PHG T10-7050-50

| No. of teeth      | 705    |
|-------------------|--------|
| Pitch length (in) | 277.56 |
| Pitch length (mm) | 7050   |
| h1 = Height (mm)  | 4.5    |
| Width (mm)        | 50     |
| Sleeve (Y/N)      | N      |