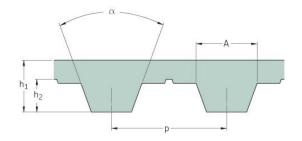

## PHG T10-6000-32

| No. of teeth      | 600    |
|-------------------|--------|
| Pitch length (in) | 236.22 |
| Pitch length (mm) | 6000   |
| h1 = Height (mm)  | 4.5    |
| Width (mm)        | 32     |
| Sleeve (Y/N)      | N      |