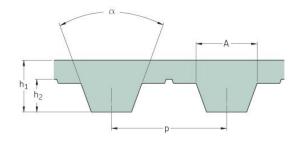

## PHG T10-4040-20

| No. of teeth      | 404    |
|-------------------|--------|
| Pitch length (in) | 159.06 |
| Pitch length (mm) | 4040   |
| h1 = Height (mm)  | 4.5    |
| Width (mm)        | 20     |
| Sleeve (Y/N)      | N      |