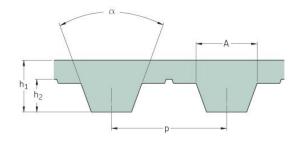

## PHG T10-3870-50

| No. of teeth      | 387    |
|-------------------|--------|
| Pitch length (in) | 152.36 |
| Pitch length (mm) | 3870   |
| h1 = Height (mm)  | 4.5    |
| Width (mm)        | 50     |
| Sleeve (Y/N)      | N      |