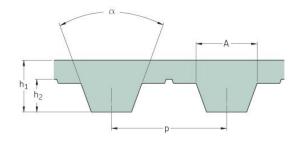

## PHG T10-3600-25

| No. of teeth      | 360    |
|-------------------|--------|
| Pitch length (in) | 141.73 |
| Pitch length (mm) | 3600   |
| h1 = Height (mm)  | 4.5    |
| Width (mm)        | 25     |
| Sleeve (Y/N)      | N      |