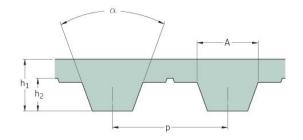

## PHG T10-3340-50

| No. of teeth      | 334   |
|-------------------|-------|
| Pitch length (in) | 131.5 |
| Pitch length (mm) | 3340  |
| h1 = Height (mm)  | 4.5   |
| Width (mm)        | 50    |
| Sleeve (Y/N)      | N     |