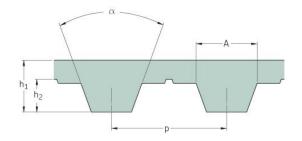

## PHG T10-3100-32

| No. of teeth      | 310    |
|-------------------|--------|
| Pitch length (in) | 122.05 |
| Pitch length (mm) | 3100   |
| h1 = Height (mm)  | 4.5    |
| Width (mm)        | 32     |
| Sleeve (Y/N)      | N      |