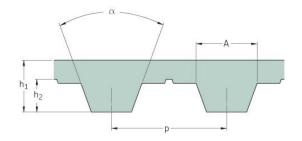

## PHG T10-3000-12

| No. of teeth      | 300    |
|-------------------|--------|
| Pitch length (in) | 118.11 |
| Pitch length (mm) | 3000   |
| h1 = Height (mm)  | 4.5    |
| Width (mm)        | 12     |
| Sleeve (Y/N)      | N      |