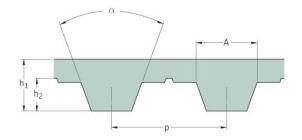

## PHG T10-2610-25

| No. of teeth      | 261    |
|-------------------|--------|
| Pitch length (in) | 102.76 |
| Pitch length (mm) | 2610   |
| h1 = Height (mm)  | 4.5    |
| Width (mm)        | 25     |
| Sleeve (Y/N)      | N      |