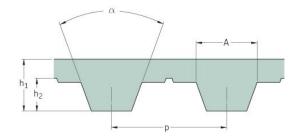

## PHG T10-2610-20

| No. of teeth      | 261    |
|-------------------|--------|
| Pitch length (in) | 102.76 |
| Pitch length (mm) | 2610   |
| h1 = Height (mm)  | 4.5    |
| Width (mm)        | 20     |
| Sleeve (Y/N)      | N      |