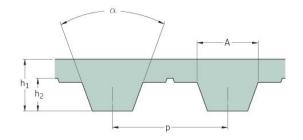

## PHG T10-2380-32

| No. of teeth      | 238  |
|-------------------|------|
| Pitch length (in) | 93.7 |
| Pitch length (mm) | 2380 |
| h1 = Height (mm)  | 4.5  |
| Width (mm)        | 32   |
| Sleeve (Y/N)      | N    |