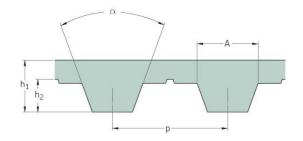

## PHG T10-2380-16

| No. of teeth      | 238  |
|-------------------|------|
| Pitch length (in) | 93.7 |
| Pitch length (mm) | 2380 |
| h1 = Height (mm)  | 4.5  |
| Width (mm)        | 16   |
| Sleeve (Y/N)      | N    |