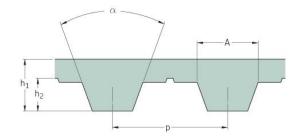

## PHG T10-2360-32

| No. of teeth      | 236   |
|-------------------|-------|
| Pitch length (in) | 92.91 |
| Pitch length (mm) | 2360  |
| h1 = Height (mm)  | 4.5   |
| Width (mm)        | 32    |
| Sleeve (Y/N)      | N     |