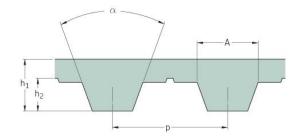

## PHG T10-2340-25

| No. of teeth      | 234   |
|-------------------|-------|
| Pitch length (in) | 92.13 |
| Pitch length (mm) | 2340  |
| h1 = Height (mm)  | 4.5   |
| Width (mm)        | 25    |
| Sleeve (Y/N)      | N     |