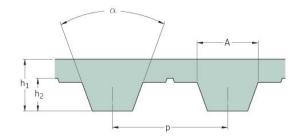

## PHG T10-2250-25

| No. of teeth      | 225   |
|-------------------|-------|
| Pitch length (in) | 88.58 |
| Pitch length (mm) | 2250  |
| h1 = Height (mm)  | 4.5   |
| Width (mm)        | 25    |
| Sleeve (Y/N)      | N     |