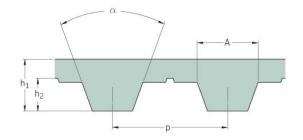

## PHG T10-2250-20

| No. of teeth      | 225   |
|-------------------|-------|
| Pitch length (in) | 88.58 |
| Pitch length (mm) | 2250  |
| h1 = Height (mm)  | 4.5   |
| Width (mm)        | 20    |
| Sleeve (Y/N)      | N     |