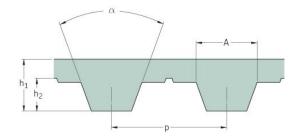

## PHG T10-2200-12

| No. of teeth      | 220   |
|-------------------|-------|
| Pitch length (in) | 86.61 |
| Pitch length (mm) | 2200  |
| h1 = Height (mm)  | 4.5   |
| Width (mm)        | 12    |
| Sleeve (Y/N)      | N     |