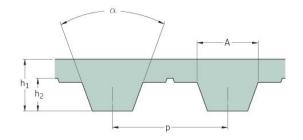

## PHG T10-2100-32

| No. of teeth      | 210   |
|-------------------|-------|
| Pitch length (in) | 82.68 |
| Pitch length (mm) | 2100  |
| h1 = Height (mm)  | 4.5   |
| Width (mm)        | 32    |
| Sleeve (Y/N)      | N     |