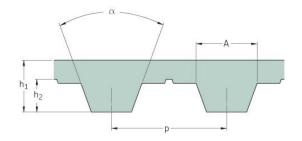

## PHG T10-2080-32

| No. of teeth      | 208   |
|-------------------|-------|
| Pitch length (in) | 81.89 |
| Pitch length (mm) | 2080  |
| h1 = Height (mm)  | 4.5   |
| Width (mm)        | 32    |
| Sleeve (Y/N)      | N     |