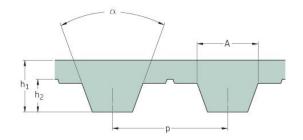

## PHG T10-2020-25

| No. of teeth      | 202   |
|-------------------|-------|
| Pitch length (in) | 79.53 |
| Pitch length (mm) | 2020  |
| h1 = Height (mm)  | 4.5   |
| Width (mm)        | 25    |
| Sleeve (Y/N)      | N     |