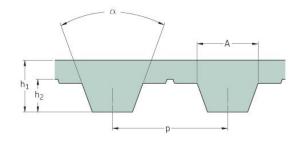

## PHG T10-1980-20

| No. of teeth      | 198   |
|-------------------|-------|
| Pitch length (in) | 77.95 |
| Pitch length (mm) | 1980  |
| h1 = Height (mm)  | 4.5   |
| Width (mm)        | 20    |
| Sleeve (Y/N)      | N     |