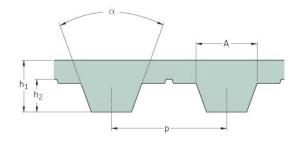

## PHG T10-1880-32

| No. of teeth      | 188   |
|-------------------|-------|
| Pitch length (in) | 74.02 |
| Pitch length (mm) | 1880  |
| h1 = Height (mm)  | 4.5   |
| Width (mm)        | 32    |
| Sleeve (Y/N)      | N     |