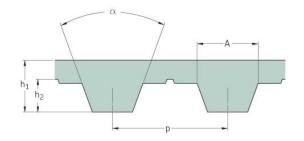

## PHG T10-1860-32

| No. of teeth      | 186   |
|-------------------|-------|
| Pitch length (in) | 73.23 |
| Pitch length (mm) | 1860  |
| h1 = Height (mm)  | 4.5   |
| Width (mm)        | 32    |
| Sleeve (Y/N)      | N     |